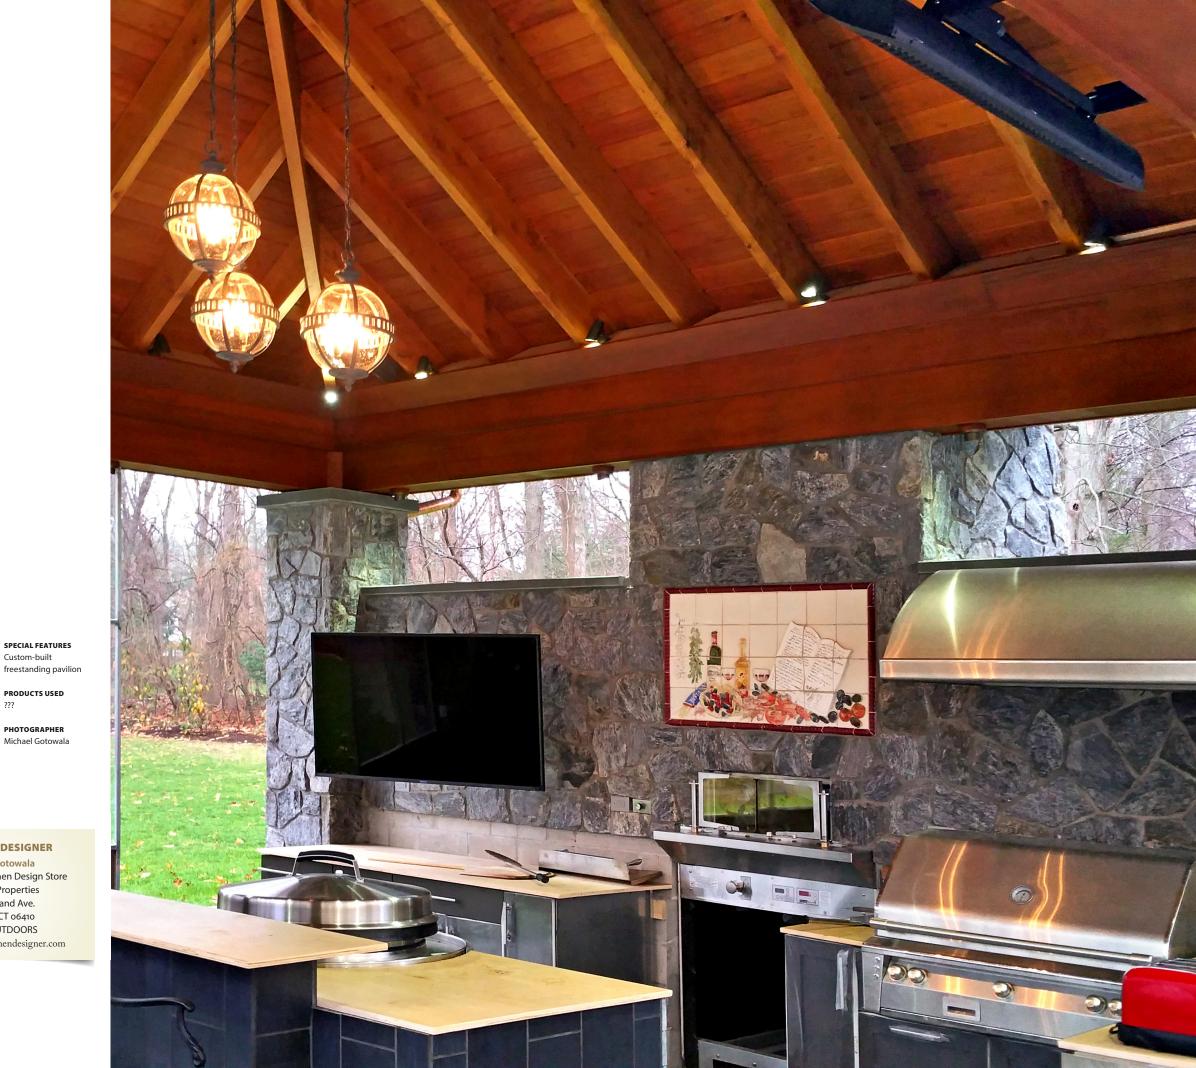

## A Leisurely Lifestyle

WITH ONE OF his signature "lifestyle pavilions," designer Michael Gotowala, founder of the Outdoor Kitchen Design Store by Preferred Properties, instantly gave these Connecticut homeowners a luxurious space in which to dine, entertain, and host memorable events for many years

Complete with a fully equipped outdoor kitchen, a comfortable TV-viewing area, and plenty of space to relax and play, this freestanding pavilion is a one-stop shop for the whole family. There's even a built-in pizza oven for whipping up a restaurant-style pie in minutes—a sure-to-be favorite for the kiddos in the neighborhood.

The perfect space for backyard gatherings, quiet nighttime moments, and celebrations of all kinds, this unique pavilion encourages family togetherness and social engagement at all levels. Combining culinary luxuries and top-notch kitchen equipment with comfortable amenities and a solid outdoor roof, entertaining is now a year-round affair at this home.

## SPECIAL FEATURES Custom-built

PRODUCTS USED

PHOTOGRAPHER Michael Gotowala