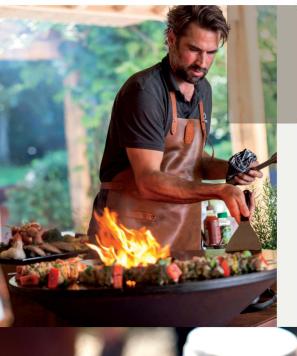

WOOD STORAGE 100 WS-100 WOOD STORAGE 200 WS-200 WOOD STORAGE 300 WS-300

OFYR is the simply show-stopping grill that offers a unique and versatile way to cook and entertain outdoors.

The cone-shaped bowl radiates warmth over a wide area so you can entertain outdoors all year long. It features a wide, flat rim that doubles as a high-efficiency hotplate, with a smooth temperature gradient for incredibly precise cooking. Fry eggs, slow-cook vegetables, or sear a tender steak – the choice is yours.

With the OFYR modular system you can create an outdoor dining area to suit your lifestyle, complete with seating, wood storage and a range of practical accessories – all with OFYR's quality and design.

OFYR brings beauty, warmth, food and friendship to your outdoor space all year round.