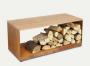

## WOOD STORAGE BENCH

Keep wood close by while creating a stylish seating area with the multi-purpose bench system. Made from all-weather Corten steel and a solid wood top, the two different sizes can be used individually or stacked.

WOOD STORAGE BENCH WS-B WOOD STORAGE DOUBLE WS-D