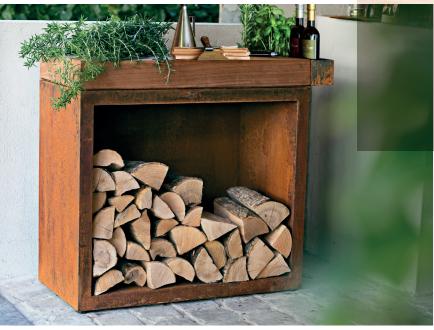

# STEEL STORAGE UNITS

These rugged steel units transform a stack of wood into an attractive feature wall. A hinged top shelf keeps tools and other cooking accessories hidden. There are three sizes available; 39.5 inches, 79 inches, and 118 inches.

WOOD STORAGE 100 WS-100 WOOD STORAGE 200 WS-200 WOOD STORAGE 300 WS-300

OFYR is the simply show-stopping grill that offers a unique and versatile way to cook and entertain outdoors.

The cone-shaped bowl radiates warmth over a wide area so you can entertain outdoors all year long. It features a wide, flat rim that doubles as a high-efficiency hotplate, with a smooth temperature gradient for incredibly precise cooking. Fry eggs, slow-cook vegetables, or sear a tender steak – the choice is yours.