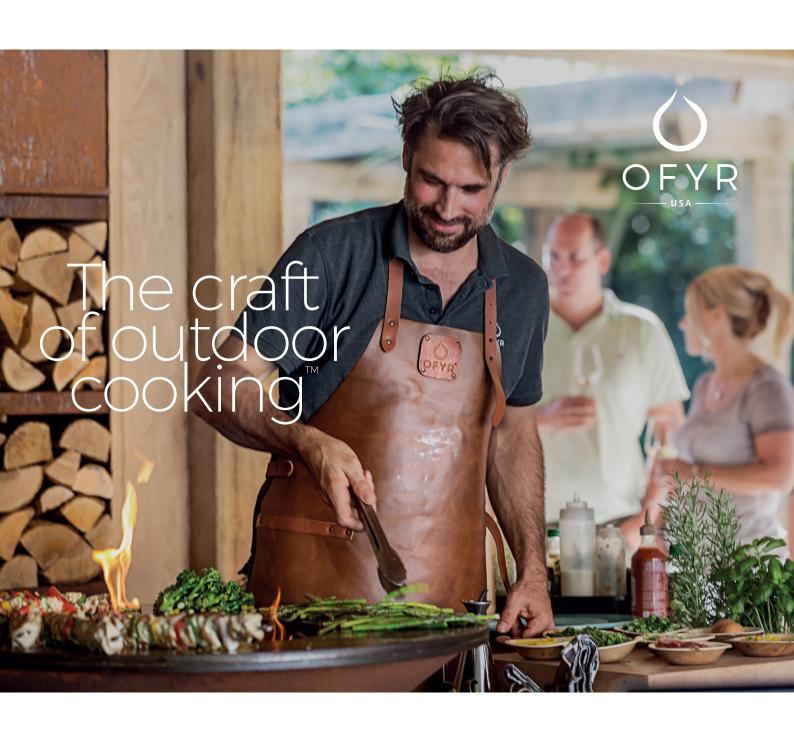

## OFYR CLASSIC

The purest expression of OFYR: Designed to fit in with any surroundings. OFYR Classic is a beautiful Corten steel art piece even when not in use. Start the fire and it turns every outdoor event into a special occasion. The OFYR Classic is available in an all matte black heat resistant paint version, or the traditional Classic with wood storage.

OFYR CLASSIC OC-100-100 OFYR CLASSIC STORAGE OCS-100-100 OFYR CLASSIC BLACK OCB-100-100