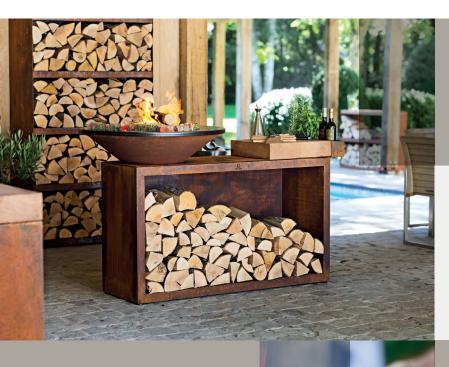

# **BUTCHER BLOCK**

Practical style OFYR Butcher Block includes a solid wood cutting board for food preparation, handy accessory tray and options for under-counter wood storage.

Made from rugged all-weather Corten steel, it makes an ideal companion to all OFYR Classic models.

## OFYR ISLAND

This all-in-one unit combines unbeatable style and functionality in a compact design. Constructed from durable Corten steel, it includes a 33.5 inch or 39.5 inch OFYR with wood storage, solid wood cutting board and a handy accessory tray for utensils and condiments.

## WOOD STORAGE BENCH

Keep wood close by while creating a stylish seating area with the multi-purpose bench system. Made from all-weather Corten steel and a solid wood top, the two different sizes can be used individually or stacked.

# STEEL STORAGE UNITS

These rugged steel units transform a stack of wood into an attractive feature wall. A hinged top shelf keeps tools and other cooking accessories hidden. There are three sizes available; 39.5 inches, 79 inches, and 118 inches.