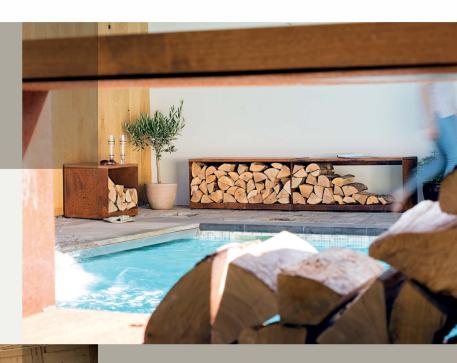

# STEEL STORAGE UNITS

These rugged steel units transform a stack of wood into an attractive feature wall. A hinged top shelf keeps tools and other cooking accessories hidden. There are three sizes available; 39.5 inches, 79 inches, and 118 inches.

WOOD STORAGE 100 WS-100 WOOD STORAGE 200 WS-200 WOOD STORAGE 300 WS-300

OFYR is the simply show-stopping grill that offers a unique and versatile way to cook and entertain outdoors.

The cone-shaped bowl radiates warmth over a wide area so you can entertain outdoors all year long. It features a wide, flat rim that doubles as a high-efficiency hotplate, with a smooth temperature gradient for incredibly precise cooking. Fry eggs, slow-cook vegetables, or sear a tender steak – the choice is yours.