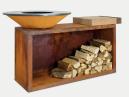

# **BUTCHER BLOCK**

Practical style OFYR Butcher Block includes a solid wood cutting board for food preparation, handy accessory tray and options for under-counter wood storage.

Made from rugged all-weather Corten steel, it makes an ideal companion to all OFYR Classic models.

BUTCHER BLOCK STORAGE BBS-45-45-88 BUTCHER BLOCK STORAGE BBS-45-90-88