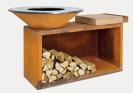

# **BUTCHER BLOCK**

Practical style OFYR Butcher Block includes a solid wood cutting board for food preparation, handy accessory tray and options for under-counter wood storage.

Made from rugged all-weather Corten steel, it makes an ideal companion to all OFYR Classic models.

BUTCHER BLOCK STORAGE BBS-45-45-88 BUTCHER BLOCK STORAGE BBS-45-90-88