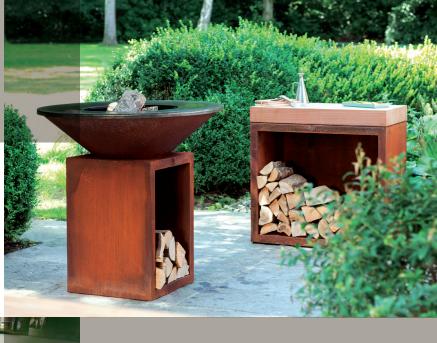

## OFYR CLASSIC

The purest expression of OFYR: Designed to fit in with any surroundings. OFYR Classic is a beautiful Corten steel art piece even when not in use. Start the fire and it turns every outdoor event into a special occasion. The OFYR Classic is available in an all matte black heat resistant paint version, or the traditional Classic with wood storage.

OFYR CLASSIC OC-100-100 OFYR CLASSIC STORAGE OCS-100-100 OFYR CLASSIC BLACK OCB-100-100

## WOOD STORAGE BENCH

Keep wood close by while creating a stylish seating area with the multi-purpose bench system. Made from all-weather Corten steel and a solid wood top, the two different sizes can be used individually or stacked.

WOOD STORAGE BENCH WS-B WOOD STORAGE DOUBLE WS-D