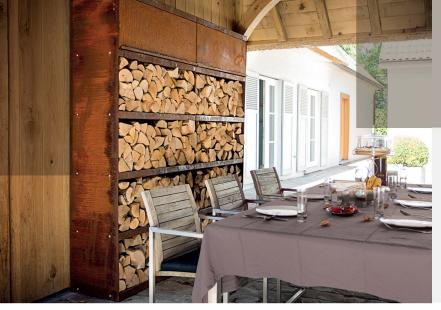

# STEEL STORAGE UNITS

These rugged steel units transform a stack of wood into an attractive feature wall. A hinged top shelf keeps tools and other cooking accessories hidden. There are three sizes available; 39.5 inches, 79 inches, and 118 inches.

WOOD STORAGE 100 WS-100 WOOD STORAGE 200 WS-200 WOOD STORAGE 300 WS-300

OFYR is the simply show-stopping grill that offers a unique and versatile way to cook and entertain outdoors.

The cone-shaped bowl radiates warmth over a wide area so you can entertain outdoors all year long. It features a wide, flat rim that doubles as a high-efficiency hotplate, with a smooth temperature gradient for incredibly precise cooking. Fry eggs, slow-cook vegetables, or sear a tender steak – the choice is yours.