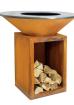

## OFYR CLASSIC

The purest expression of OFYR: Designed to fit in with any surroundings. OFYR Classic is a beautiful Corten steel art piece even when not in use. Start the fire and it turns every outdoor event into a special occasion. The OFYR Classic is available in an all matte black heat resistant paint version, or the traditional Classic with wood storage.

OFYR CLASSIC OC-100-100 OFYR CLASSIC STORAGE OCS-100-100 OFYR CLASSIC BLACK OCB-100-100