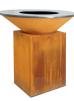

## OFYR ISLAND

This all-in-one unit combines unbeatable style and functionality in a compact design. Constructed from durable Corten steel, it includes a 33.5 inch or 39.5 inch OFYR with wood storage, solid wood cutting board and a handy accessory tray for utensils and condiments.

OFYR ISLAND OI-85-100 OFYR ISLAND OI-100-100