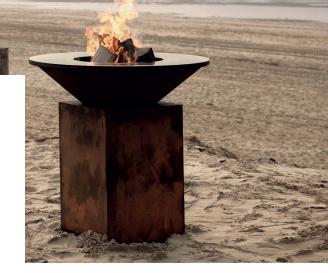

## OFYR CLASSIC

The purest expression of OFYR: Designed to fit in with any surroundings. OFYR Classic is a beautiful Corten steel art piece even when not in use. Start the fire and it turns every outdoor event into a special occasion. The OFYR Classic is available in an all matte black heat resistant paint version, or the traditional Classic with wood storage.

OFYR CLASSIC OC-100-100 OFYR CLASSIC STORAGE OCS-100-100 OFYR CLASSIC BLACK OCB-100-100