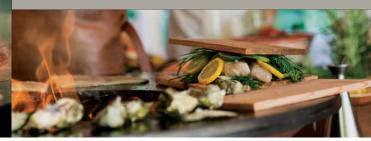

## CEDAR WOOD PLANKS

Use the OFYR Cedar boards to add a touch of smoke to the flavor of your food. The food absorbs the fragrant wood as the plank slowly smolders. Soak the planks in water at least an hour before use. This ensures a sweet and smoky flavor. The planks are perfect for fish, seafood and even meats! We also recommend resting your steaks on the planks just after cooking for a mild wood flavor.