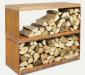

## WOOD STORAGE BENCH

Keep wood close by while creating a stylish seating area with the multi-purpose bench system. Made from all-weather Corten steel and a solid wood top, the two different sizes can be used individually or stacked.

WOOD STORAGE BENCH WS-B WOOD STORAGE DOUBLE WS-D